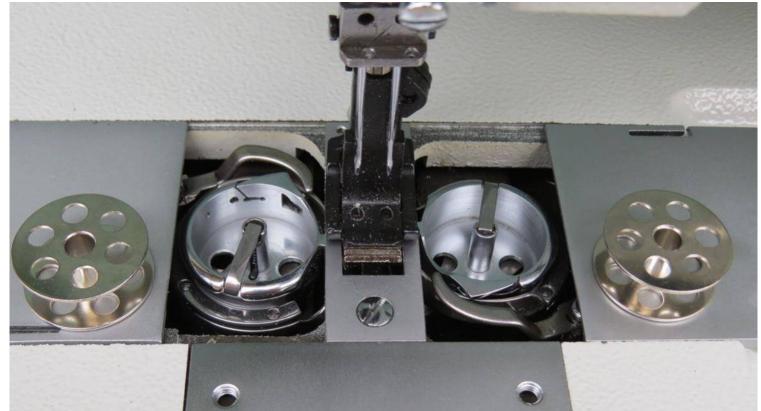

### **GC20606 2 Needle Compound Feed**

Also available long arm 18", 30", and 40", Single, and 2 Needle.

Compound Feed Large bobbins 28X12mm

Safety Clutch: prevents damage from thread lock.

Synchroniser: Needle stops down when pedal released, to turn work. Needle stops up when "Heel Back" to remove work.

Low Noise: When machine is operating there is no noise, and next to zero power use.

| Specifications for all GC20606 Models |                |               |               |               |      |                  |             |                   |                    |
|---------------------------------------|----------------|---------------|---------------|---------------|------|------------------|-------------|-------------------|--------------------|
| Stitch                                | Drive          | Stitch Length | Bobbin        | Feeding       | RPM  | Foot Lift        | Lubrication | Needle            | Recommended Thread |
| Lock Stitch                           | Servo via Belt | 0-9<br>mm     | Large 28X12mm | Compound Feed | 1200 | 13 mm Foot Pedal | Auto        | 135X17<br>(DPX17) | M20                |