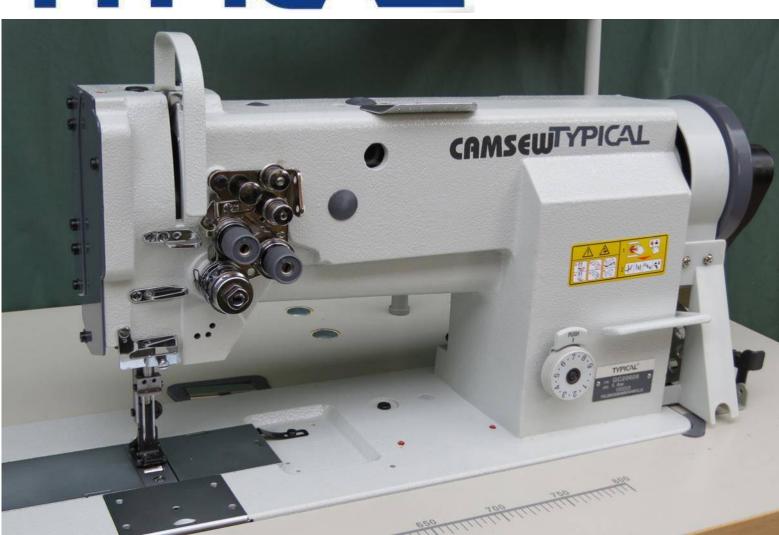

# TYPICAL From: CAMSEW

Model: GC20606 2 Needle Compound Feed.

With Synchronised Servo Motor.

9mm Stitch Length Adjust by Dial.

Clutch Safety Device To Prevent Thread lock Damage.

Complete With Servo Motor.

### **GC20606 2 Needle Compound Feed**

Also available long arm 18", 30", and 40", Single, and 2 Needle.

Compound Feed Large bobbins 28X12mm

Safety Clutch: prevents damage from thread lock.

### Servo Motor

**PowerMax:** servo motor, control box, synchroniser.

**AC servo motor**: Low power consumption with 550 watts output, (750 watts 1 HP available) smooth, and very quiet, top speed adjustable by operator.

Synchroniser: Needle stops down when pedal released, to turn work. Needle stops up when "Heel Back" to remove work.

Low Noise: When machine is operating there is no noise, and next to zero power use.

| Specifications for all GC20606 Models |                |               |               |               |      |                  |             |                   |                    |
|---------------------------------------|----------------|---------------|---------------|---------------|------|------------------|-------------|-------------------|--------------------|
| Stitch                                | Drive          | Stitch Length | Bobbin        | Feeding       | RPM  | Foot Lift        | Lubrication | Needle            | Recommended Thread |
| Lock Stitch                           | Servo via Belt | 0-9<br>mm     | Large 28X12mm | Compound Feed | 1200 | 13 mm Foot Pedal | Auto        | 135X17<br>(DPX17) | M20                |