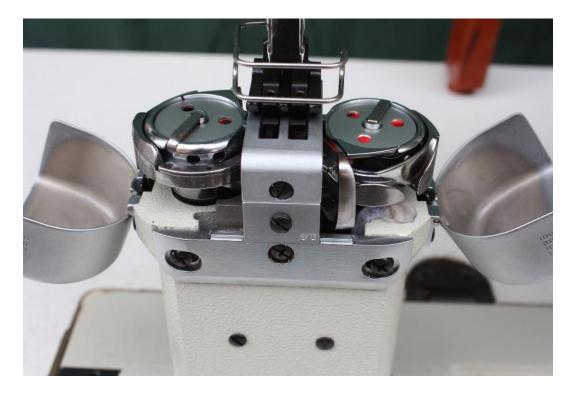

Model: GC24690, 2 Needle, GC24690-1, 1 Needle

GC24690 2 Needle.

GC24690-1, 1 Needle.

Large Work Area for bulky Items.

Simi Auto Lubrication.

Built in Bobbin Winder.

**10mm Stich Length.** 

## Easy to change large bobbins, 29mm X 12 mm.



## **Built in Bobbin winder**



## Warranty

12 Months on site warranty, parts, and labour.

With delivery, and setup (Melbourne Metropolitan Area)

All other areas 12 months return to point of purchase, with a \$100.00 discount towards freight.

| Model             | Stitch        | Max Stitch<br>Length | Bobbin        | Feeding       | RPM  | Foot<br>Lift | Work Area | Bed Dimensions | Needle       | Made in |
|-------------------|---------------|----------------------|---------------|---------------|------|--------------|-----------|----------------|--------------|---------|
| GC24690 GC24690-1 | 1 Lock Stitch | 10 mm                | Large 29X12mm | Compound Feed | 2000 | 16mm         | large     | 52 X 18 cm     | 135X17 DPX17 | China   |

## **CAMSEU** Importers of Typical, and CA