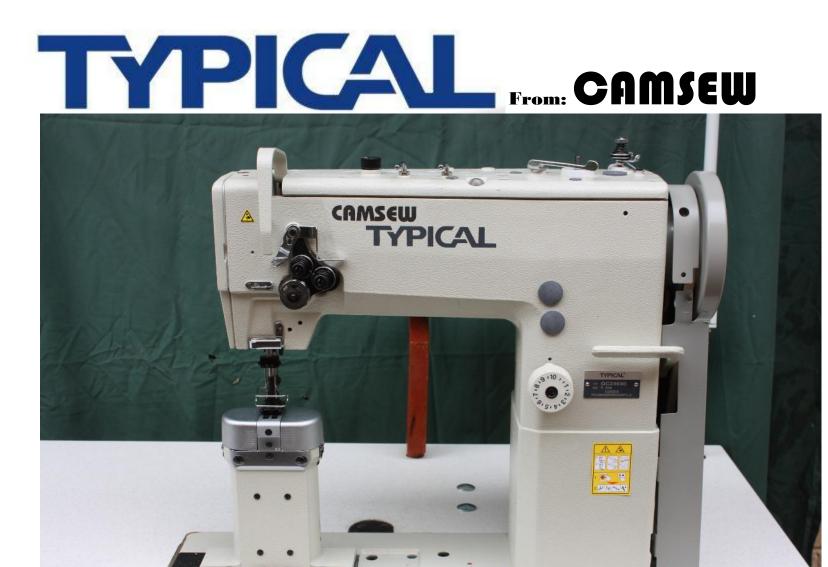

Model: GC24690, 2 Needle, GC24690-1, 1 Needle

GC24690 2 Needle.

GC24690-1, 1 Needle.

Large Work Area for bulky Items.

Simi Auto Lubrication.

Built in Bobbin Winder.

**10mm Stich Length.** 

| Model             | Stitch        | Max Stitch<br>Length | Bobbin        | Feeding       | RPM  | Foot<br>Lift | Work Area | Bed Dimensions | Needle       | Made in |
|-------------------|---------------|----------------------|---------------|---------------|------|--------------|-----------|----------------|--------------|---------|
| GC24690 GC24690-1 | 1 Lock Stitch | 10 mm                | Large 29X12mm | Compound Feed | 2000 | 16mm         | large     | 52 X 18 cm     | 135X17 DPX17 | China   |