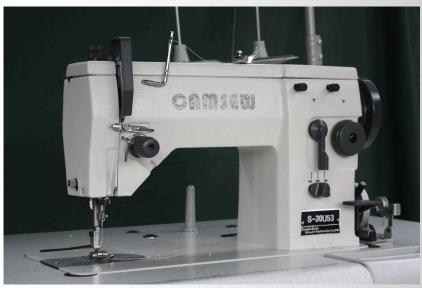

## S-20U53 Zig Zag Industrial Sewing Machine

For

Most types of clothing.

All fabrics light to medium.

Ideal for dressmakers, tailors, hobbyist.

Proven design.

Budget price

| Camsew S-20U53 Zig Zag Industrial Sewing Machnie |               |        |          |                     |           |
|--------------------------------------------------|---------------|--------|----------|---------------------|-----------|
| model                                            | Stitch length | Needle | Speed    | Stitch Type         | Gauge     |
| S-20U53                                          | 0 to 5        | 134    | 2000 rpm | Lock Stitch Zig Zag | 0 to 6 mm |