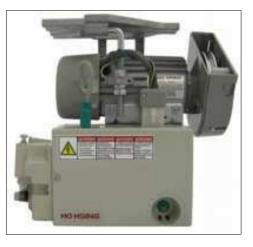

Ho Hsing Servo MJ Motors

The New Replacement for Clutch motors,

## MJ - Best solution for clutch motor upgrade to servo motor

- For lockstitch, overlock machines
- Consumable free, save of cost for you.
- Parameter free, no complicated setting, just install and operate.
  - Sewing speed adjusted by dail
  - Energy saving 80%, efficiency increase 50%
- Environmental product, less pollution. less noisy, low power consumption
  - Motor type mount under table and direct drive Single Phase 240V

## 12 Months on site warranty ( Melb. Met.) or free postage

| Voltage | Watt | Top Speed | Needle postion | Rotation Direction | Weight |
|---------|------|-----------|----------------|--------------------|--------|
| 240V    | 500  | 5000 RPM  | Yes            | Adjustable         | 5.3K   |
| 240V    | 600  | 3500 RPM  | Yes            | Adjustable         | 6 K    |