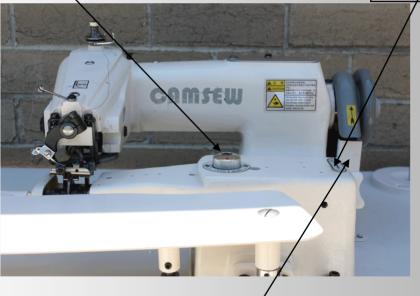

## S-101 General Use Blindstitch Fully Industrial Complete

**Adjust Needle Penetration by Dial** 

Adjust the amount of material the needles penetrates

Skip, or Non Skip

Adjust so that the needle only penetrates Every other stitch

Belt Guard

| CAMSEW S-101 Machine Specifications |                            |
|-------------------------------------|----------------------------|
| Stitch                              | Single Thread Chain Stitch |
| Max. Speed                          | 2500 rpm                   |
| Feed                                | Drop Feed                  |
| Stitch Length                       | 0 to 9 mm                  |
| Foot Lift                           | 10 mm Knee Press           |
| Needle                              | LWX6T                      |
| Bobbin                              | N/A                        |
| Bed Size                            | N/A                        |
| Work Area                           | N/A                        |
| Lubrication                         | Manual                     |
| Safety Clutch                       | N/A                        |
| Warranty                            | 12 months *                |
| Made In                             | China                      |
| Motor Specifications                |                            |
| Make and model                      | PowerFlight                |
| Туре                                | DC Servo with Synchroniser |
| RPM                                 | Adjustable 1600 to 3800    |
| Amps                                | 0-3 Amps                   |
| Output Power                        | 400 Watts                  |
| Made In                             | China                      |