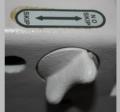

## S-101 General Use Blindstitch Fully Industrial Complete

**Adjust Needle Penetration by Dial** 

Adjust the amount of material the needles penetrates

Skip, or Non Skip

Adjust so that the needle only penetrates Every other stitch