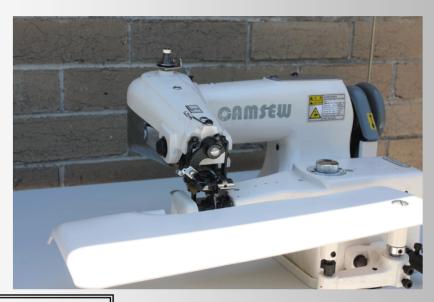

## S-101 General Use Blindstitch Fully Industrial Complete

**Adjust Needle Penetration by Dial** 

Adjust the amount of material the needles penetrates

Skip, or Non Skip

Adjust so that the needle only penetrates Every other stitch