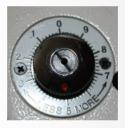

## S-101 General Use Blindstitch Fully Industrial Complete

**Adjust Needle Penetration by Dial** 

Adjust the amount of material the needles penetrates

Skip, or Non Skip

Adjust so that the needle only penetrates Every other stitch